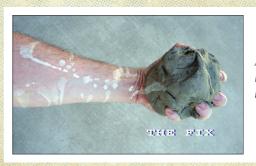

## Art Murmur at Swarm Gallery Friday, May 4 6-9PM

Oakland's own Hugh Fox will perform live, cello improvisations with loop sequencer and electronics.

Installation by Terry Furry

A NEW Performance by Jordan Essoe THE FIX at 8 PM